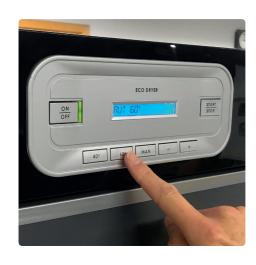

## Dry

1. Open the door

2. Pull out the rails and hang the laundry

3. Close the door

**4. Start the display** Click 'ON/OFF', green light indicates the drying cabinet is on.

**5a. Automatic programs** Choose automatic programs with temperature '40' or '60'.

**5b. Timed drying**Choose temperature with 'MAN'. Set drying time by clicking '+' or '-'.

6. Start the drying Click on 'START/STOP'.

7. Unload the laundry When the program is finished the display shows 'END'.