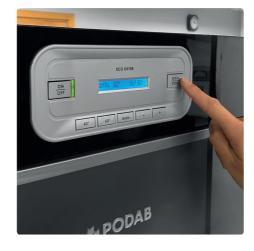

## Extra

Abort
Click on 'START/STOP' to abort a program.

Pause
Open the door to pause a program.

) PODAB 2019-02-20 Torkskåp TS 4 E\_BILDEF