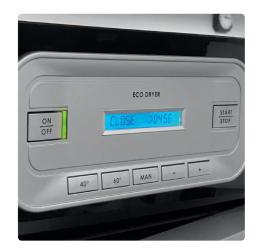

## Dry

1. Open the door

2. Pull out the rails and hang the laundry

3. Close the door

**4. Start the display** Click 'ON/OFF', green light indicates the drying cabinet is on.

**5a. Automatic programs** Choose automatic programs with temperature '40' or '60'.

**5b. Timed drying**Choose temperature with 'MAN'. Set drying time by clicking '+' or '-'.

6. Start the drying Click on 'START/STOP'.

7. Unload the laundry When the program is finished the display shows 'END'.