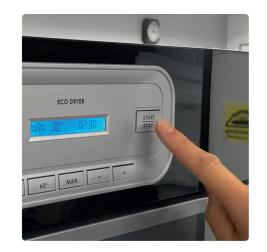

## Dry

1. Open the door

2. Pull out the rails and hang the laundry

3. Close the door

**4. Start the display** Click 'ON/OFF', green light indicates the drying cabinet is on.

**5a. Automatic programs** Choose automatic programs with temperature '40' or '60'.

**5b. Timed drying**Choose temperature with 'MAN'. Set drying time by clicking '+' or '-'.

6. Start the drying Click on 'START/STOP'.

7. Unload the laundry When the program is finished the display shows 'END'.