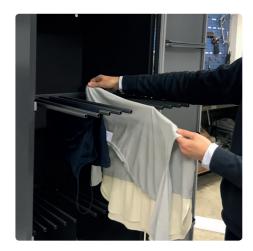

## Dry

1. Open the door

2. Pull out the rails and hang the laundry

3. Close the door

**4. Start the display** Click 'ON/OFF', green light indicates the drying cabinet is on.

**5a. Automatic programs** Choose automatic programs with temperature '40' or '60'.