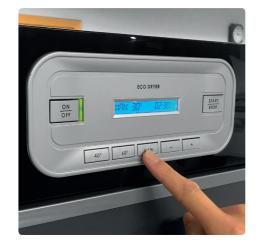

**5b. Timed drying**Choose temperature with 'MAN'. Set drying time by clicking '+' or '-'.

6. Start the drying Click on 'START/STOP'.

7. Unload the laundry When the program is finished the display shows 'END'.