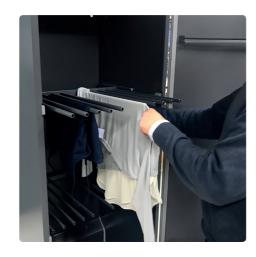

## Dry

1. Open the door

2. Pull out the rails and hang the laundry

3. Close the door

**4. Start the display** Click 'ON/OFF', green light indicates the drying cabinet is on.

**5a. Automatic programs** Choose automatic programs with temperature '40' or '60'.