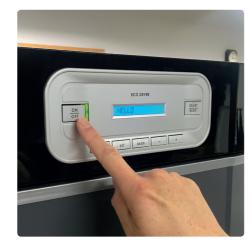

## Dry

1. Open the door

2. Pull out the rails and hang the laundry

3. Close the door

**4. Start the display** Click 'ON/OFF', green light indicates the drying cabinet is on.

**5a. Automatic programs** Choose automatic programs with temperature '40' or '60'.

**5b. Timed drying**Choose temperature with 'MAN'. Set drying time by clicking '+' or '-'.

6. Start the drying Click on 'START/STOP'.

7. Unload the laundry When the program is finished the display shows 'END'.