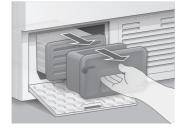

# Instructions

# **Tumble dryer BaseLine T 8118 K**

# 1. Start the display



Press the On/Off button to start the display.

#### 2. Fill the machine



Press the key symbol to open the door.

## 3. Select program and program options (see program table for more info)



Use to see more programs. Select program and the desired program options by pressing the light bar next to the program name.

Press on to change or cancel a selected program.

## 4. Start



Close the door. Press the start button.

#### Cancel

Press the light bar next to 'Cancel' and **hold** until 'End' is i displayed.

### 5. Clean lint filter and air cooler









#### **Programs**

Cotton Extra dry For particularly thick or multilayered fabrics

Cotton Cabinet dry For laundry which will not be ironed Easy care Cabinet dry For laundry which will not be ironed

Cotton Light dry

For laundry which will not be ironed or only lightly ironed

For laundry which will not be ironed or only lightly ironed

Cotton Iron damp For garments to be ironed Easy care Iron damp For laundry to be ironed

Easy care Extra dry

Synthetics Cabinet dry

Wool finish Tumble dry

For particularly thick or multilayered fabrics

Silk, delicates, lingerie, curtains and the likes

Machine washable fabrics made of or containing wool

Sportswear, outdoor Cabinet dry

Sports and leisure jackets, weather gear, ski wear

Terry towels Extra dry

Terry towels, bath towels, bathrobes