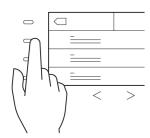

## 3. Select program and program options (see program table for more info)

Use to see more programs. Select program and the desired program options by pressing the light bar next to the program name.

Press on to change or cancel a selected program.

## 4. Start

Close the door. Press the start button.