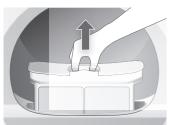

# Instructions

# **Tumble dryer BaseLine T 8118 K**

# 1. Start the display



Press the On/Off button to start the display.

#### 2. Fill the machine



Press the key symbol to open the door.

## 3. Select program and program options (see program table for more info)



Use to see more programs. Select program and the desired program options by pressing the light bar next to the program name.

Press on to change or cancel a selected program.

## 4. Start



Close the door. Press the start button.

#### Cancel

Press the light bar next to 'Cancel' and **hold** until 'End' is i displayed.

### 5. Clean lint filter and air cooler









#### **Programs**

Cotton Extra dry For particularly thick or multilayered fabrics

Cotton Cabinet dry For laundry which will not be ironed Easy care Cabinet dry For laundry which will not be ironed

Cotton Light dry

For laundry which will not be ironed or only lightly ironed

For laundry which will not be ironed or only lightly ironed

Cotton Iron damp For garments to be ironed Easy care Iron damp For laundry to be ironed

Easy care Extra dry

Synthetics Cabinet dry

Wool finish Tumble dry

For particularly thick or multilayered fabrics

Silk, delicates, lingerie, curtains and the likes

Machine washable fabrics made of or containing wool

Sportswear, outdoor Cabinet dry

Sports and leisure jackets, weather gear, ski wear

Terry towels Extra dry

Terry towels, bath towels, bathro