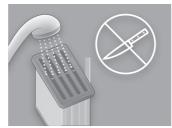

# Instructions

# **Tumble dryer BaseLine T 8118 K**

# 1. Start the display



Press the On/Off button to start the display.

#### 2. Fill the machine



Press the key symbol to open the door.

## 3. Select program and program options (see program table for more info)



Use to see more programs. Select program and the desired program options by pressing the light bar next to the program name.

Press on to change or cancel a selected program.

## 4. Start



Close the door. Press the start button.

#### Cancel

Press the light bar next to 'Cancel' and **hold** until 'End' is i displayed.

### 5. Clean lint filter and air cooler









#### **Programs**

Cotton Extra dry For particularly thick or multilayered fabrics

Cotton Cabinet dry For laundry which will not be ironed Easy care Cabinet dry For laundry which will not be ironed

Cotton Light dry

For laundry which will not be ironed or only lightly ironed

For laundry which will not be ironed or only lightly ironed

Cotton Iron damp For garments to be ironed Easy care Iron damp For laundry to be ironed

Easy care Extra dry

Synthetics Cabinet dry

Wool finish Tumble dry

For particularly thick or multilayered fabrics

Silk, delicates, lingerie, curtains and the likes

Machine washable fabrics made of or containing wool

Sportswear, outdoor Cabinet dry

Sports and leisure jackets, weather gear, ski wear

Terry towels Extra dry

Terry towels, bath towels, bathrobes et