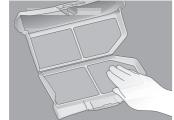

# Instructions

# **Tumble dryer BaseLine T 8118 K**

# 1. Start the display



Press the On/Off button to start the display.

#### 2. Fill the machine



Press the key symbol to open the door.

## 3. Select program and program options (see program table for more info)



Use to see more programs. Select program and the desired program options by pressing the light bar next to the program name.

Press on to change or cancel a selected program.

## 4. Start



Close the door. Press the start button.

#### Cancel

Press the light bar next to 'Cancel' and **hold** until 'End' is i displayed.

### 5. Clean lint filter and air cooler









#### **Programs**

Cotton Extra dry For particularly thick or multilayered fabrics

Cotton Cabinet dry For laundry which will not be ironed Easy care Cabinet dry For laundry which will not be ironed

Cotton Light dry

For laundry which will not be ironed or only lightly ironed

For laundry which will not be ironed or only lightly ironed

Cotton Iron damp For garments to be ironed Easy care Iron damp For laundry to be ironed

Easy care Extra dry

Synthetics Cabinet dry

Wool finish Tumble dry

For particularly thick or multilayered fabrics

Silk, delicates, lingerie, curtains and the likes

Machine washable fabrics made of or containing wool

Sportswear, outdoor Cabinet dry

Sports and leisure jackets, weather gear, ski wear

Terry towels Extra dry

Terry towels, bath towels, bathrobe