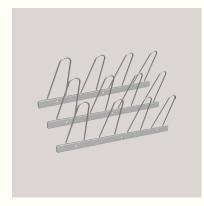

Hanger with integrated airflow

FC20

4 pair glove hanger with integrated airflow

#### SIX REGULAR HANGER WITH INTERGRATED AIRFLOW

FOUR PAIRS BOOT AND GLOVE HANGERS WITH INTEGRATED AIRFLOW

LOADING RACK ON WHEELS WITH SIX BUILT IN HANGERS WITH INTEGRATED AIRFLOW

MAKING OPERATIONS FASTER AND MORE FLEXIBLE