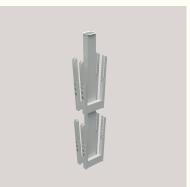

Hanger with integrated airflow

FC20

4 pair glove hanger with integrated airflow

#### TS63

Shelves for drying SCBA and accessories

FC20

4 pair boot hanger with integrated airflow

#### SIX REGULAR HANGER WITH INTERGRATED AIRFLOW

FOUR PAIRS BOOT AND GLOVE HANGERS WITH INTEGRATED AIRFLOW

LOADING RACK ON WHEELS WITH SIX BUILT IN HANGERS WITH INTEGRATED AIRFLOW

MAKING OPERATIONS FASTER AND MORE FLEXIBLE