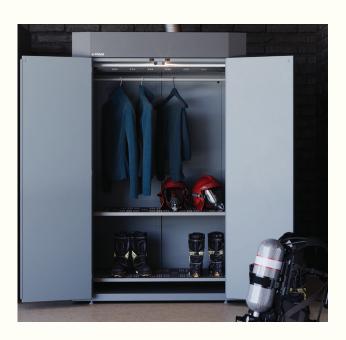

# Specialized care for PPE & SCBA

PODAB's ProLine FC20 and TS63 E drying cabinets are specifically designed for protective gear, ensuring a safer working environment for firefighters and extending the lifespan of PPE and SCBA. The FC20 offers gentle inside-out drying, reducing wear and tear compared to traditional methods, while the TS63 provides a high-capacity solution that preserves the durability and performance of critical firefighting equipment.

At the core of our dedication is the ProLine FC20, which offers tailored drying programs designed specifically for firefighting gear. By combining precision engineering with cutting-edge drying techniques, we enhance firefighter safety and protect long-term investments in their equipment.

### ProLine FC20

- Capacity, 6 complete PPE suits
- Automatic & manual programs
- Preset start time
- Temperature & humidity tracking system
- Energy-efficient
- Electric heated air drying
- Dual drying system for efficient and safe PPE drying
- Gentle drying without mechanical action
- Double overheat protection
- Powder coated galvanized steel
- Program ends with `cool down' mode
- 6 slots for interchangeable hangers with integrated airflows
- Interior lighting
- Versatile hanging options for added convenience