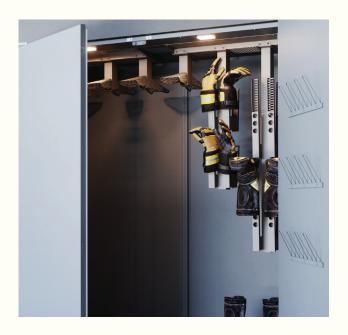

## Purpose-built design for protective gear

Heavy and hard-to-dry garments with padding and membranes dry efficiently thanks to the unique hanger design that directs warm air into the textiles. The cabinet can dry six full sets of turnout gear at once. By simply switching out a few hangers, it can also dry up to four complete PPE kits at the same time.

### Dual drying system for comprehensive moisture removal

The FC20 drying cabinet uses specially designed hangers to gently dry PPE from the inside and outside simultaneously without mechanical action. This reduces wear, boosts durability, and extends the life of protective gear in demanding conditions.

#### FC20

Loading rack on wheels with 6 hangers

#### SIX REGULAR HANGER WITH INTERGRATED AIRFLOW

FOUR PAIRS BOOT AND GLOVE HANGERS WITH INTEGRATED AIRFLOW

LOADING RACK ON WHEELS WITH SIX BUILT IN HANGERS WITH INTEGRATED AIRFLOW

MAKING OPERATIONS FASTER AND MORE FLEXIBLE