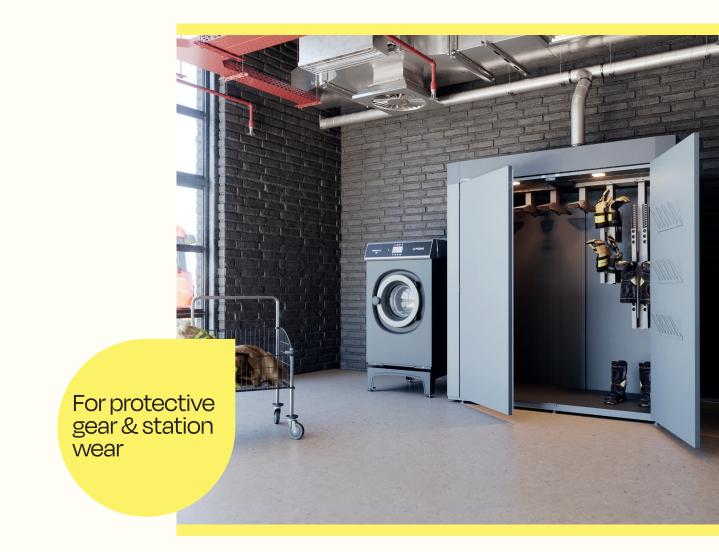

# Drying equipment for fire and rescue services

PODAB offers customized drying solutions for protective gear, developed to ensure a gentle process that preserves both function and lifespan.

DRYING SOLUTIONS FOR A SAFER WORKPLACE

# Specialized care for PPE & SCBA

PODAB's ProLine FC20 and TS63 E drying cabinets are specifically designed for protective gear, ensuring a safer working environment for firefighters and extending the lifespan of PPE and SCBA. The FC20 offers gentle inside-out drying, reducing wear and tear compared to traditional methods, while the TS63 provides a high-capacity solution that preserves the durability and performance of critical firefighting equipment.

Since the 1990s, PODAB has been pioneering the industry with advanced PPE drying cabinets, revolutionizing the drying process for heavy-duty garments. Our innovative hangers enable inside-out drying, while an advanced internal hot air distribution system ensures thorough drying on both the inside and outside. This groundbreaking approach maximizes efficiency and care, maintaining the integrity of protective suits and breathing apparatus.