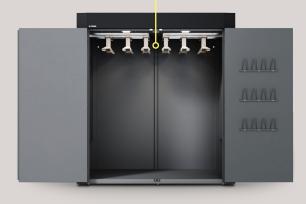

## Purpose-built design for protective gear

Heavy and hard-to-dry garments with padding and membranes dry efficiently thanks to the unique hanger design that directs warm air into the textiles. The cabinet can dry six full sets of turnout gear at once. By simply switching out a few hangers, it can also dry up to four complete PPE kits at the same time.

### ProLine FC20

- Capacity, 6 complete PPE suits
- Automatic & manual programs
- Preset start time
- Temperature & humidity tracking system
- Energy-efficient
- Electric heated air drying
- Dual drying system for efficient and safe PPE drying
- Gentle drying without mechanical action
- Double overheat protection
- Powder coated galvanized steel
- Program ends with `cool down' mode
- 6 slots for interchangeable hangers with integrated airflows
- Interior lighting
- Versatile hanging options for added convenience

### Dual drying system for comprehensive moisture removal

The FC20 drying cabinet uses specially designed hangers to gently dry PPE from the inside and outside simultaneously without mechanical action. This reduces wear, boosts durability, and extends the life of protective gear in demanding conditions.

Hanger with integrated airflow

FC20

4 pair glove hanger with integrated airflow

#### SIX REGULAR HANGER WITH INTERGRATED AIRFLOW

FOUR PAIRS BOOT AND GLOVE HANGERS WITH INTEGRATED AIRFLOW

LOADING RACK ON WHEELS WITH SIX BUILT IN HANGERS WITH INTEGRATED AIRFLOW

MAKING OPERATIONS FASTER AND MORE FLEXIBLE