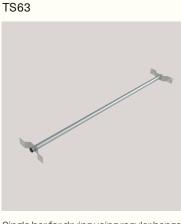

#### FC20

Extended base for extra hanging space

Single bar for drying using regular hangers