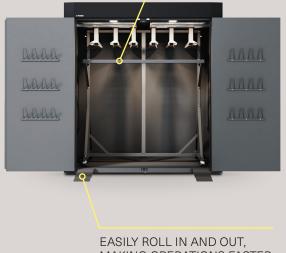

### ProLine TS63 E

- Automatic & manual programs
- Preset start time
- Temperature & humidity tracking system
- Energy-efficient
- Electric heated air drying
- Hanging rail rotates out 180° and doors open 190°
- Gentle drying technology without mechanical action
- Double overheat protection
- Powder coated galvanized steel
- Program ends with `cool down' mode
- Interior lighting
- Sturdy construction ensures durability and reliability
- Versatile drying options for added convenience
- Ideal for delicate and hard to dry textiles and accessories

## Flexible interior solutions for efficient and gentle drying of all gear

**TS63** 

SWINGING HANGING RAIL WITH 53FT/16M TEXTILE HANGING LENGTH. IDEAL FOR STATION WEAR

SINGLE BAR FOR DRYING USING HANGERS

#### SIX REGULAR HANGER WITH INTERGRATED AIRFLOW

FOUR PAIRS BOOT AND GLOVE HANGERS WITH INTEGRATED AIRFLOW

LOADING RACK ON WHEELS WITH SIX BUILT IN HANGERS WITH INTEGRATED AIRFLOW

MAKING OPERATIONS FASTER AND MORE FLEXIBLE