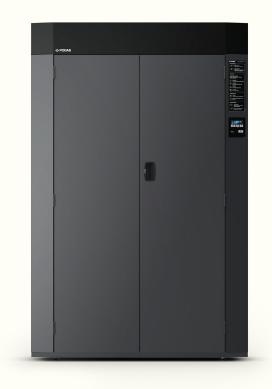

### ProLine TS63 E

- Automatic & manual programs
- Preset start time
- Temperature & humidity tracking system
- Energy-efficient
- Electric heated air drying
- Hanging rail rotates out 180° and doors open 190°
- Gentle drying technology without mechanical action
- Double overheat protection
- Powder coated galvanized steel
- Program ends with `cool down' mode
- Interior lighting
- Sturdy construction ensures durability and reliability
- Versatile drying options for added convenience
- Ideal for delicate and hard to dry textiles and accessories

### ProLine FC20

- Capacity, 6 complete PPE suits
- Automatic & manual programs
- Preset start time
- Temperature & humidity tracking system
- Energy-efficient
- Electric heated air drying
- Dual drying system for efficient and safe PPE drying
- Gentle drying without mechanical action
- Double overheat protection
- Powder coated galvanized steel
- Program ends with `cool down' mode
- 6 slots for interchangeable hangers with integrated airflows
- Interior lighting
- Versatile hanging options for added convenience