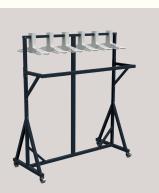

#### FC20

Loading rack on wheels with 6 hangers

#### SIX REGULAR HANGER WITH INTERGRATED AIRFLOW

FOUR PAIRS BOOT AND GLOVE HANGERS WITH INTEGRATED AIRFLOW

LOADING RACK ON WHEELS WITH SIX BUILT IN HANGERS WITH INTEGRATED AIRFLOW

MAKING OPERATIONS FASTER AND MORE FLEXIBLE