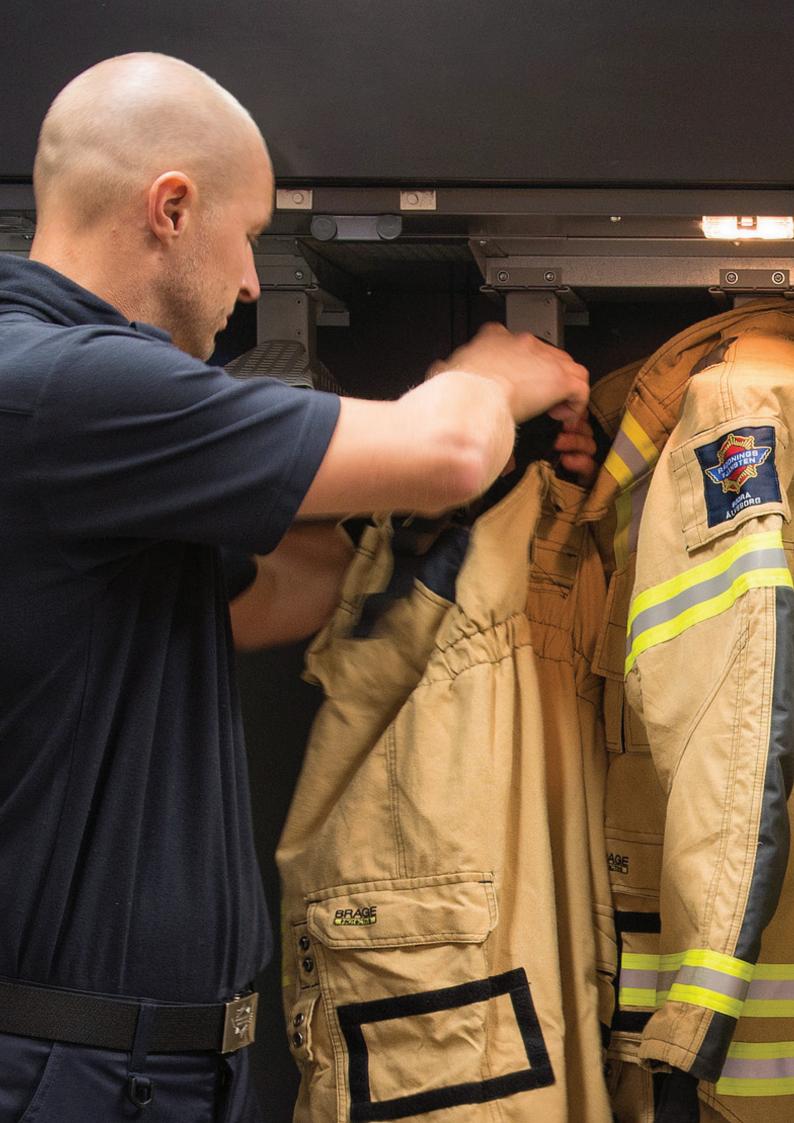

## Purpose-built design for protective gear

Heavy and hard-to-dry garments with padding and membranes dry efficiently thanks to the unique hanger design that directs warm air into the textiles. The cabinet can dry six full sets of turnout gear at once. By simply switching out a few hangers, it can also dry up to four complete PPE kits at the same time.

### Dual drying system for comprehensive moisture removal

The FC20 drying cabinet uses specially designed hangers to gently dry PPE from the inside and outside simultaneously without mechanical action. This reduces wear, boosts durability, and extends the life of protective gear in demanding conditions.

# Impregnation and preserved functionality

The drying cabinet dries without mechanical action, which is gentle on garments and helps maintain their optimal functionality. The automatic programs include a unique reactivation phase that restores the impregnation during the drying of turnout gear, while also curing newly applied impregnation after washing.