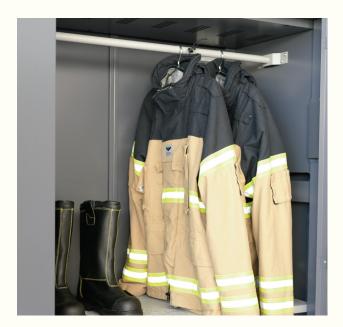

## Purpose-built design for protective gear

Heavy and hard-to-dry garments with padding and membranes dry efficiently thanks to the unique hanger design that directs warm air into the textiles. The cabinet can dry six full sets of turnout gear at once. By simply switching out a few hangers, it can also dry up to four complete PPE kits at the same time.

# Purpose-built design for protective gear

The ProLine FC20 drying cabinet is meticulously crafted to cater to the drying needs of PPE. Designed specifically for environments such as fire departments, military operations, and oil & gas industries, this cabinet is an indispensable tool for ensuring the longevity and effectiveness of essential gear.

### Dual drying system for comprehensive moisture removal

The FC20 drying cabinet uses specially designed hangers to gently dry PPE from the inside and outside simultaneously without mechanical action. This reduces wear, boosts durability, and extends the life of protective gear in demanding conditions.