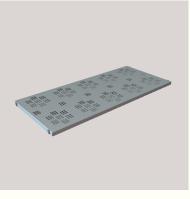

#### TS63

Shelves for drying SCBA and accessories

FC20

4 pair boot hanger with integrated airflow

SHELVES FOR EFFICIENT DRYING OF ITEMS THAT CANNOT BE HUNG. CHOOSE BETWEEN 1–4 SHELVES TO MATCH YOUR DRYING NEEDS

More information at www.podab.com