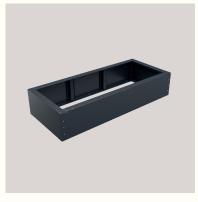

#### TS63

Shelves for drying SCBA and accessories

FC20

4 pair boot hanger with integrated airflow

SHELVES FOR EFFICIENT DRYING OF ITEMS THAT CANNOT BE HUNG. CHOOSE BETWEEN 1–4 SHELVES TO MATCH YOUR DRYING NEEDS

More information at www.podab.com