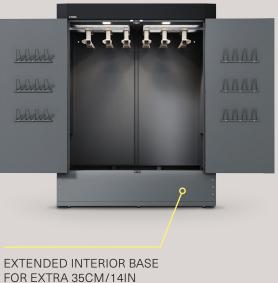

#### FC20

Extended base for extra hanging space

Single bar for drying using regular hangers