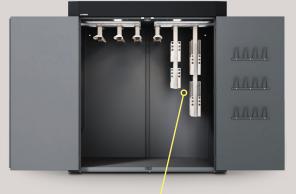

## Purpose-built design for protective gear

Heavy and hard-to-dry garments with padding and membranes dry efficiently thanks to the unique hanger design that directs warm air into the textiles. The cabinet can dry six full sets of turnout gear at once. By simply switching out a few hangers, it can also dry up to four complete PPE kits at the same time.

### ProLine FC20

- Capacity, 6 complete PPE suits
- Automatic & manual programs
- Preset start time
- Temperature & humidity tracking system
- Energy-efficient
- Electric heated air drying
- Dual drying system for efficient and safe PPE drying
- Gentle drying without mechanical action
- Double overheat protection
- Powder coated galvanized steel
- Program ends with `cool down' mode
- 6 slots for interchangeable hangers with integrated airflows
- Interior lighting
- Versatile hanging options for added convenience

Hanger with integrated airflow

FC20

4 pair glove hanger with integrated airflow

#### FC20

Loading rack on wheels with 6 hangers

#### TS63

Shelves for drying SCBA and accessories

FC20

4 pair boot hanger with integrated airflow

#### FC20

Extended base for extra hanging space

Single bar for drying using regular hangers