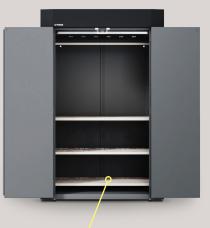

### Gentle drying technology

Utilizing a gentle drying process without mechanical action, making it perfect for delicate or hard to dry garments or accessories that should not be tumble dried. Eliminate any concerns regarding damaging your fabrics – the TS63 E drying cabinet offers a safe and effective alternative.

### Versatile drying options

A flexible drying cabinet that accommodates both station wear and accessories. A single bar and shelves enable efficient, gentle drying of all gear, regardless of shape or material. The shelves are perfect for safely drying items that cannot be hung.

SHELVES FOR EFFICIENT DRYING OF ITEMS THAT CANNOT BE HUNG. CHOOSE BETWEEN 1–4 SHELVES TO MATCH YOUR DRYING NEEDS

More information at www.podab.com