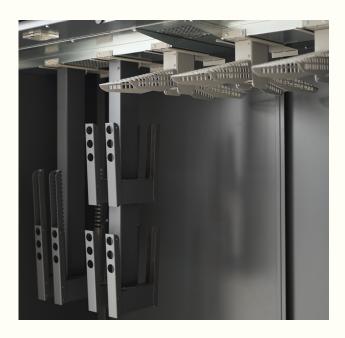

## Purpose-built design for protective gear

Heavy and hard-to-dry garments with padding and membranes dry efficiently thanks to the unique hanger design that directs warm air into the textiles. The cabinet can dry six full sets of turnout gear at once. By simply switching out a few hangers, it can also dry up to four complete PPE kits at the same time.

### Dual drying system for comprehensive moisture removal

The FC20 drying cabinet uses specially designed hangers to gently dry PPE from the inside and outside simultaneously without mechanical action. This reduces wear, boosts durability, and extends the life of protective gear in demanding conditions.

Hanger with integrated airflow

FC20

4 pair glove hanger with integrated airflow

#### SIX REGULAR HANGER WITH INTERGRATED AIRFLOW

FOUR PAIRS BOOT AND GLOVE HANGERS WITH INTEGRATED AIRFLOW

LOADING RACK ON WHEELS WITH SIX BUILT IN HANGERS WITH INTEGRATED AIRFLOW

MAKING OPERATIONS FASTER AND MORE FLEXIBLE