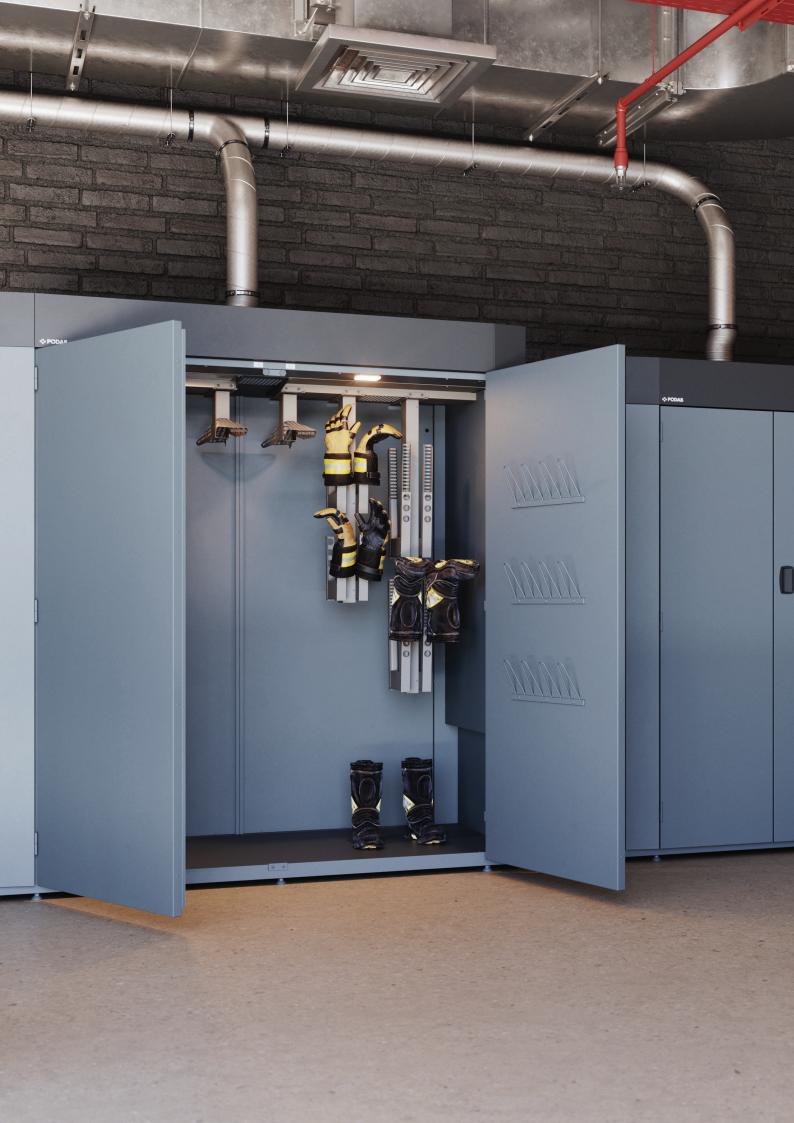

## Purpose-built design for protective gear

Heavy and hard-to-dry garments with padding and membranes dry efficiently thanks to the unique hanger design that directs warm air into the textiles. The cabinet can dry six full sets of turnout gear at once. By simply switching out a few hangers, it can also dry up to four complete PPE kits at the same time.

### ProLine FC20

- Capacity, 6 complete PPE suits
- Automatic & manual programs
- Preset start time
- Temperature & humidity tracking system
- Energy-efficient
- Electric heated air drying
- Dual drying system for efficient and safe PPE drying
- Gentle drying without mechanical action
- Double overheat protection
- Powder coated galvanized steel
- Program ends with `cool down' mode
- 6 slots for interchangeable hangers with integrated airflows
- Interior lighting
- Versatile hanging options for added convenience

### Dual drying system for comprehensive moisture removal

The FC20 drying cabinet uses specially designed hangers to gently dry PPE from the inside and outside simultaneously without mechanical action. This reduces wear, boosts durability, and extends the life of protective gear in demanding conditions.