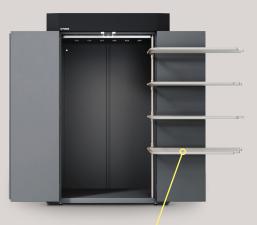

### Versatile drying options

A flexible drying cabinet that accommodates both station wear and accessories. A single bar and shelves enable efficient, gentle drying of all gear, regardless of shape or material. The shelves are perfect for safely drying items that cannot be hung.

## Flexible interior solutions for efficient and gentle drying of all gear

**TS63** 

SWINGING HANGING RAIL WITH 53FT/16M TEXTILE HANGING LENGTH. IDEAL FOR STATION WEAR

SINGLE BAR FOR DRYING USING HANGERS

SHELVES FOR EFFICIENT DRYING OF ITEMS THAT CANNOT BE HUNG. CHOOSE BETWEEN 1–4 SHELVES TO MATCH YOUR DRYING NEEDS

More information at www.podab.com