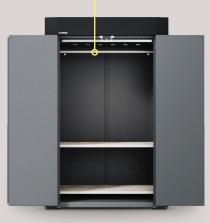

## **Optimized drying** solution for SCBA and station wear

### ProLine TS63 E

- Automatic & manual programs
- Preset start time
- Temperature & humidity tracking system
- Energy-efficient
- Electric heated air drying
- Hanging rail rotates out 180° and doors open 190°
- Gentle drying technology without mechanical action
- Double overheat protection
- Powder coated galvanized steel
- Program ends with `cool down' mode
- Interior lighting
- Sturdy construction ensures durability and reliability
- Versatile drying options for added convenience
- Ideal for delicate and hard to dry textiles and accessories

### ProLine FC20

- Capacity, 6 complete PPE suits
- Automatic & manual programs
- Preset start time
- Temperature & humidity tracking system
- Energy-efficient
- Electric heated air drying
- Dual drying system for efficient and safe PPE drying
- Gentle drying without mechanical action
- Double overheat protection
- Powder coated galvanized steel
- Program ends with `cool down' mode
- 6 slots for interchangeable hangers with integrated airflows
- Interior lighting
- Versatile hanging options for added convenience