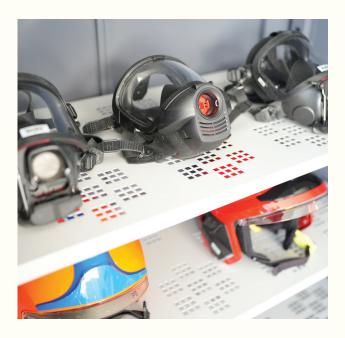

## **Optimized drying** solution for SCBA and station wear

### ProLine TS63 E

- Automatic & manual programs
- Preset start time
- Temperature & humidity tracking system
- Energy-efficient
- Electric heated air drying
- Hanging rail rotates out 180° and doors open 190°
- Gentle drying technology without mechanical action
- Double overheat protection
- Powder coated galvanized steel
- Program ends with `cool down' mode
- Interior lighting
- Sturdy construction ensures durability and reliability
- Versatile drying options for added convenience
- Ideal for delicate and hard to dry textiles and accessories

### Gentle drying technology

Utilizing a gentle drying process without mechanical action, making it perfect for delicate or hard to dry garments or accessories that should not be tumble dried. Eliminate any concerns regarding damaging your fabrics – the TS63 E drying cabinet offers a safe and effective alternative.