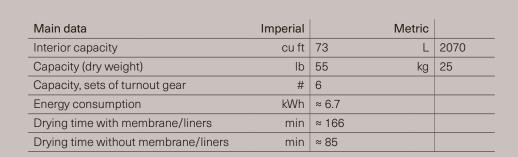

| Main data                      | Imperial |       | Metric |     |
|--------------------------------|----------|-------|--------|-----|
| Interior capacity              | cu ft    | 34.7  | L      | 983 |
| Capacity (dry weight)          | lb       | 22    | kg     | 10  |
| Capacity, sets of turnout gear | #        | 4     |        |     |
| Energy consumption             | kWh      | ≈ 3.0 |        |     |
| Drying time (normal temp)      | min      | ≈ 42  | m      | 16  |