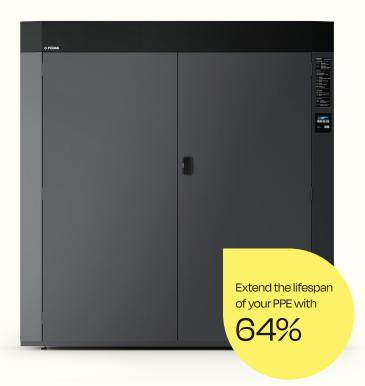

# Drying equipment for fire and rescue services

PODAB offers customized drying solutions for protective gear, developed to ensure a gentle process that preserves both function and lifespan.

DRYING SOLUTIONS FOR A SAFER WORKPLACE

# Specialized care for PPE & SCBA

PODAB's ProLine FC20 and TS63 E drying cabinets are specifically designed for protective gear, ensuring a safer working environment for firefighters and extending the lifespan of PPE and SCBA. The FC20 offers gentle inside-out drying, reducing wear and tear compared to traditional methods, while the TS63 provides a high-capacity solution that preserves the durability and performance of critical firefighting equipment.