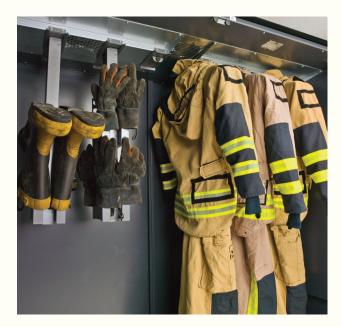

## Purpose-built design for protective gear

Heavy and hard-to-dry garments with padding and membranes dry efficiently thanks to the unique hanger design that directs warm air into the textiles. The cabinet can dry six full sets of turnout gear at once. By simply switching out a few hangers, it can also dry up to four complete PPE kits at the same time.

### Dual drying system for comprehensive moisture removal

The FC20 drying cabinet uses specially designed hangers to gently dry PPE from the inside and outside simultaneously without mechanical action. This reduces wear, boosts durability, and extends the life of protective gear in demanding conditions.