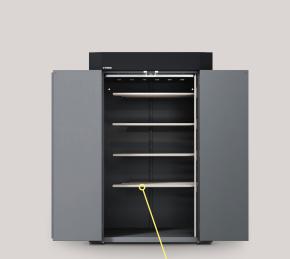

## Purpose-built design for protective gear

Heavy and hard-to-dry garments with padding and membranes dry efficiently thanks to the unique hanger design that directs warm air into the textiles. The cabinet can dry six full sets of turnout gear at once. By simply switching out a few hangers, it can also dry up to four complete PPE kits at the same time.

### ProLine FC20

- Capacity, 6 complete PPE suits
- Automatic & manual programs
- Preset start time
- Temperature & humidity tracking system
- Energy-efficient
- Electric heated air drying
- Dual drying system for efficient and safe PPE drying
- Gentle drying without mechanical action
- Double overheat protection
- Powder coated galvanized steel
- Program ends with `cool down' mode
- 6 slots for interchangeable hangers with integrated airflows
- Interior lighting
- Versatile hanging options for added convenience

# Purpose-built design for protective gear

The ProLine FC20 drying cabinet is meticulously crafted to cater to the drying needs of PPE. Designed specifically for environments such as fire departments, military operations, and oil & gas industries, this cabinet is an indispensable tool for ensuring the longevity and effectiveness of essential gear.

### Dual drying system for comprehensive moisture removal

The FC20 drying cabinet uses specially designed hangers to gently dry PPE from the inside and outside simultaneously without mechanical action. This reduces wear, boosts durability, and extends the life of protective gear in demanding conditions.