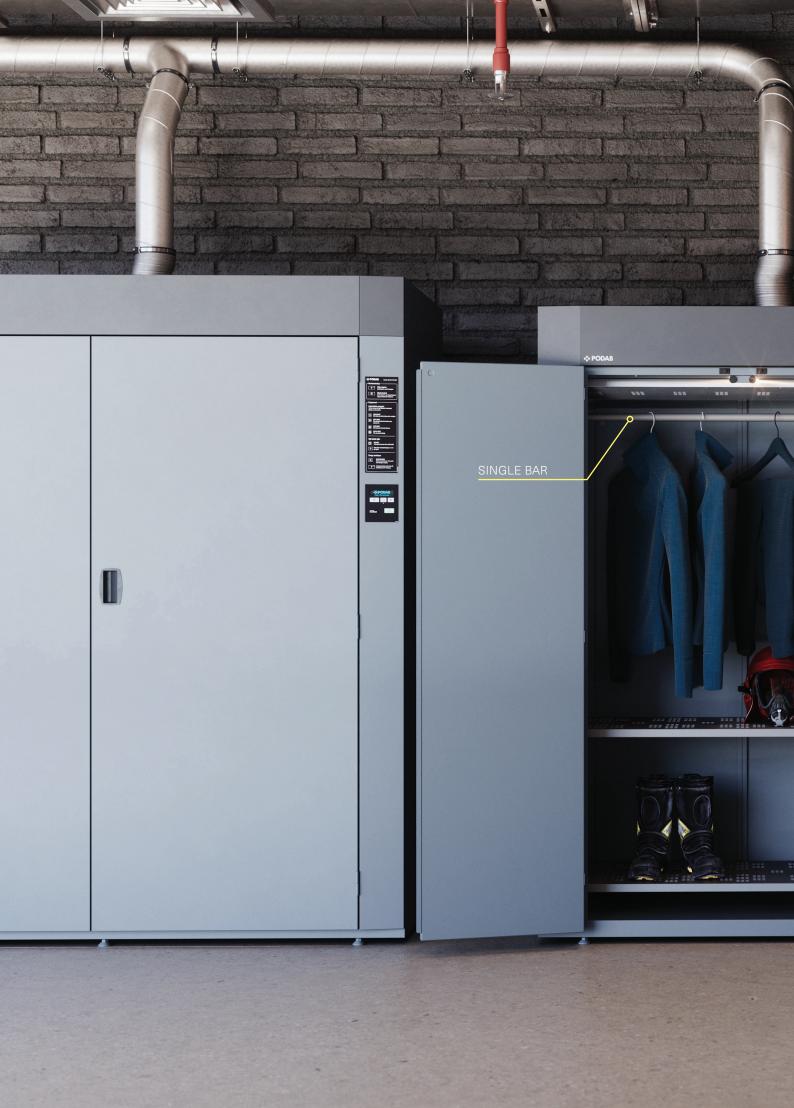

### Versatile drying options

A flexible drying cabinet that accommodates both station wear and accessories. A single bar and shelves enable efficient, gentle drying of all gear, regardless of shape or material. The shelves are perfect for safely drying items that cannot be hung.

#### FC20

Extended base for extra hanging space

Single bar for drying using regular hangers

## Flexible interior solutions for efficient and gentle drying of all gear

**TS63** 

SWINGING HANGING RAIL WITH 53FT/16M TEXTILE HANGING LENGTH. IDEAL FOR STATION WEAR

SINGLE BAR FOR DRYING USING HANGERS